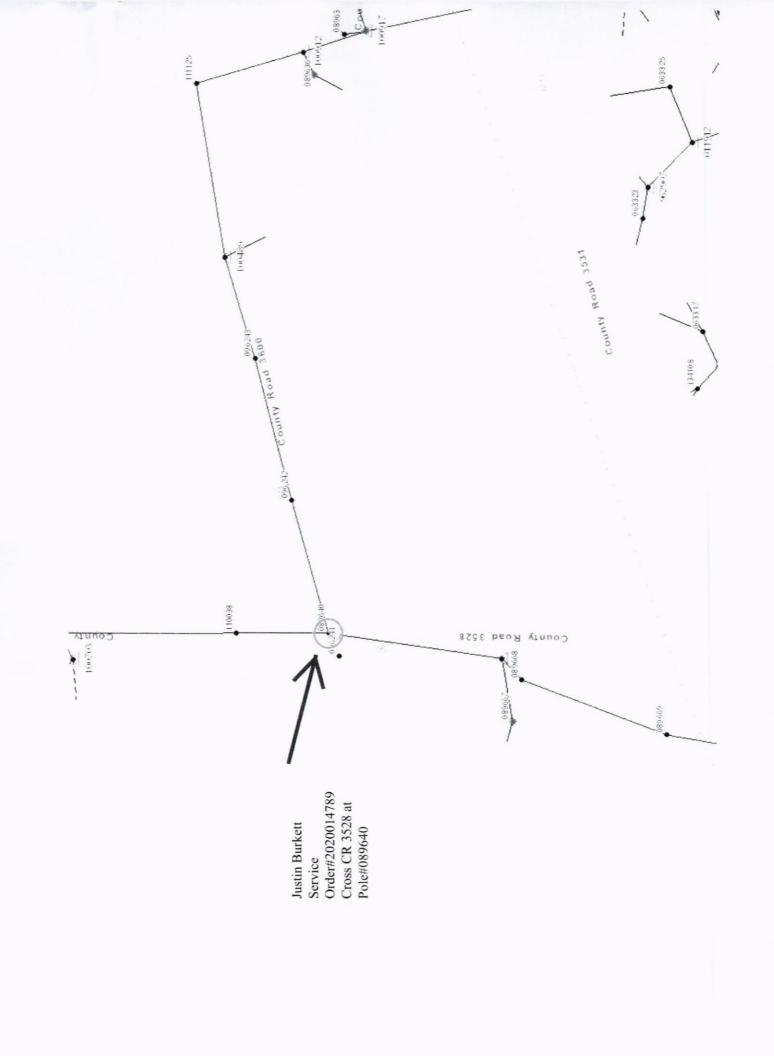

## Greetings:

Farmers Electric Cooperative, Inc. is requesting permission to construct electrical power distribution facilities which will cross County Road <u>3528</u> which is located 40ft north of CR 3600 in Hopkins County, Texas.

Site location map and construction sketches are enclosed. The construction sketch details the proposed work. All road crossings will have a minimum vertical clearance of 22 feet.

If you have any questions, please contact me at any time.