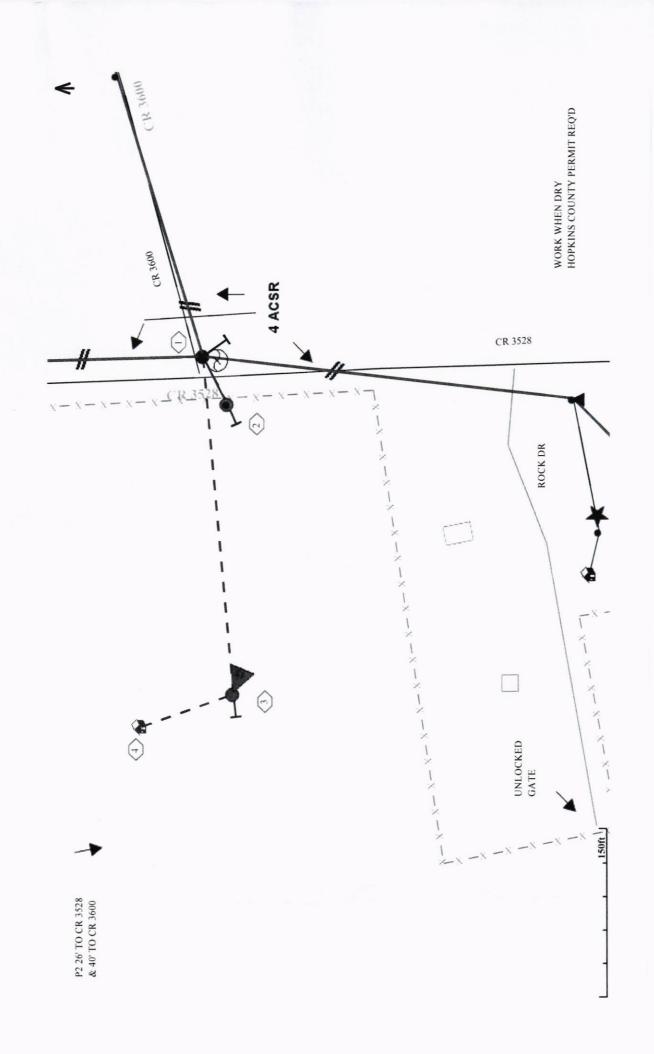

## Greetings:

Farmers Electric Cooperative, Inc. is requesting permission to construct electrical power distribution facilities which will cross County Road <u>3528</u> which is located 40ft north of CR 3600 in Hopkins County, Texas.

Site location map and construction sketches are enclosed. The construction sketch details the proposed work. All road crossings will have a minimum vertical clearance of 22 feet.

If you have any questions, please contact me at any time.